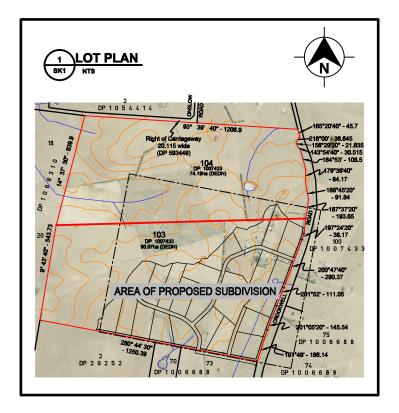

## PROPOSED SUBDIVISION 1:500

reliance should be placed on this plan for any financial dealings involving the proposed lot(s) and this plan should not be used for the purposes of a sales contract.

The proposed lot(s) shown may also be subject to proposed easements, either for surface, sub-surface or stratum services, and/or restrictions/ positive covenants, subject to engineering design, requirements by council and any other authority which may have requirements under the relevant legislation. This note is an integral part of this plan.

| Mr. FRANKO PIROV                    | /IC    |
|-------------------------------------|--------|
| SITE DEVELOPMEN                     | T PLAN |
| 515 CROOKWELL ROA<br>KINGSDALE 2580 | ' I I  |
| LOT 103 & 104 DP 100743             |        |