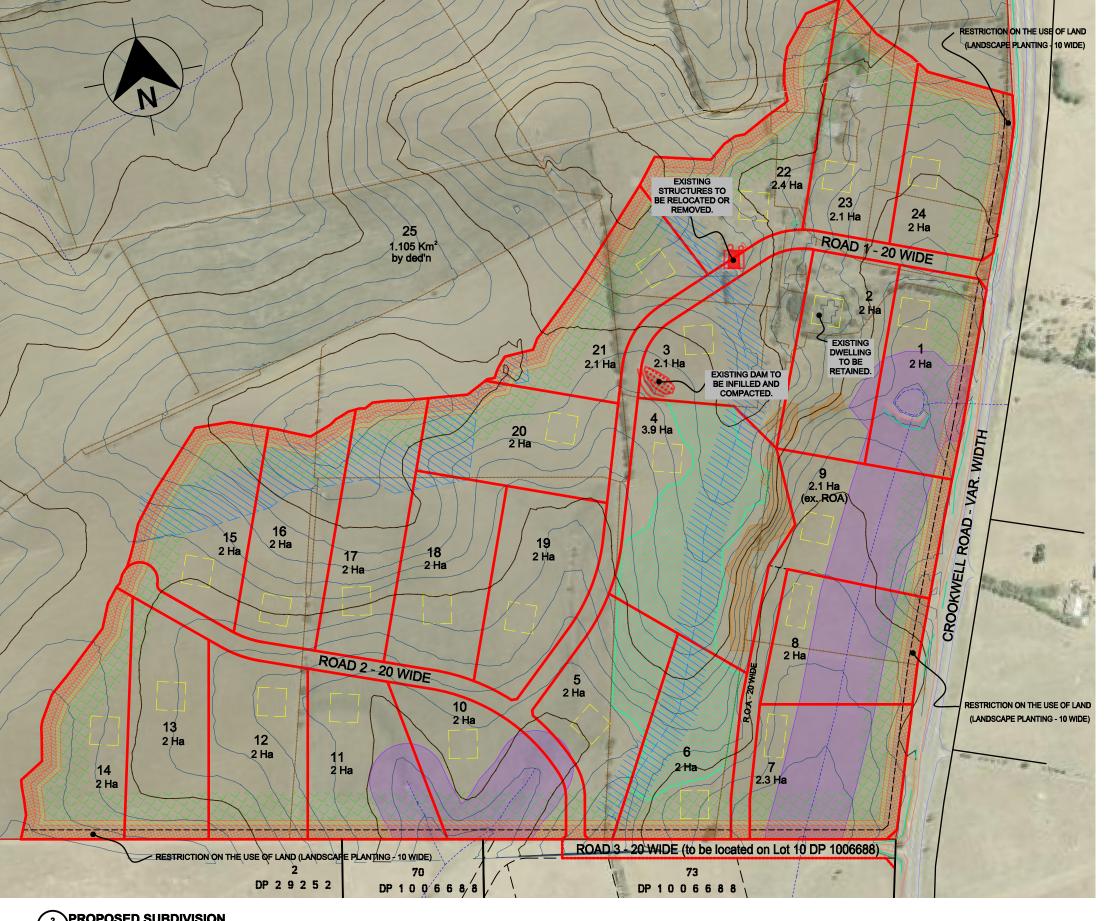

## **KEY**

40m EFFLUENT MANAGEMENT EXCLUSION ZONE & RIPARIAN BUFFER

**SLOPE > 20%** 

SCENIC PROTECTION ZONE/ RIDGE LINE (DASHED)

AREA OF ENDEMIC NATIVE GRASS SPECIES

NOMINAL BUILDING LOCATION - 900m<sup>2</sup> (CONTOUR INTERVAL 1m)

AREA OF NO BUILDING (FLAME ZONE APZ)

**BAL 29 CONSTRUCTION REQUIRED** 

**BAL 19 CONSTRUCTION REQUIRED** 

**BAL 12.5 CONSTRUCTION REQUIRED** 

## PROPOSED SUBDIVISION 1:500

reliance should be placed on this plan for any financial dealings involving the proposed lot(s) and this plan should not be used for the purposes of a sales contract.

The proposed lot(s) shown may also be subject to proposed easements, either for surface, sub-surface or stratum services, and/or restrictions/ positive covenants, subject to engineering design, requirements by council and any other authority which may have requirements under the relevant legislation. This note is an integral part of this plan.

| Mr. FRANKO PIROV                    | /IC    |
|-------------------------------------|--------|
| SITE DEVELOPMEN                     | T PLAN |
| 515 CROOKWELL ROA<br>KINGSDALE 2580 | ' I I  |
| LOT 103 & 104 DP 100743             |        |